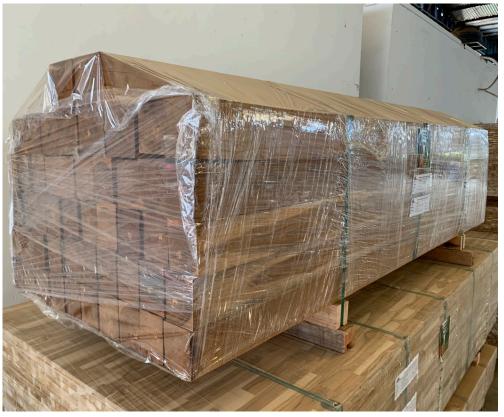

### **Eco-friendly products FSC (100% reforestation wood)**

Pallet detail

#### **Packaging features**

- ✓ Minimal order by dimension: one pallet
- ✓ 100% bilingual labels (English/French)
- ✓ Highlighting the "strong" brand of the product
- ✓ Highlighting the eco-friendly aspect of the product
- Possibility of "white labeling" (minimal quantity required)