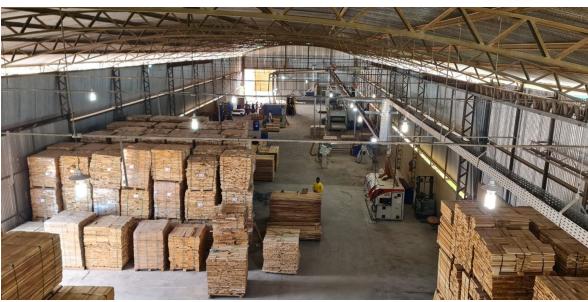

Company owned teak forest (Tectona grandis)

Industrial unit located in Pará, north region of Brazil

Imported by: Brazil-Canada Trading House Inc. 3700 Laframboise Blvd. Saint-Hyacinthe (Québec) J2R 1L1 Distributed by: