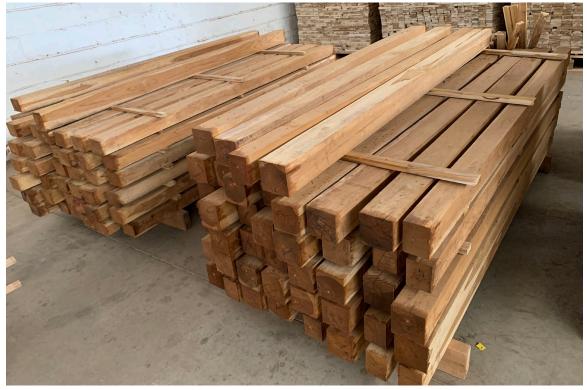

### **Eco-friendly products FSC (100% reforestation wood)**

Teak Deck

Teak Deck

Imported by: Brazil-Canada Trading House Inc. 3700 Laframboise Blvd. Saint-Hyacinthe (Québec) J2R 1L1

Legendary wood for external use