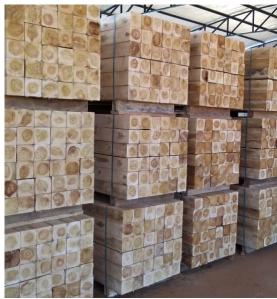

forestation wood
- $\checkmark$  Possibility to develop exclusive products



Company owned teak forest (Tectona grandis)



Industrial unit located in Pará, north region of Brazil

Imported by: Brazil-Canada Trading House Inc. 3700 Laframboise Blvd. Saint-Hyacinthe (Québec) J2R 1L1 Distributed by:



100%

Bois issu de sources responsables Wood from responsible sources

FSC® C183814

FSC

www.fec.org



Legendary wood for external use

#### **Eco-friendly products FSC (100% reforestation wood)**

✓ Imported directly by Brazil-Canada Trading House, in business since 2012

✓ Brazil-Canada Trading House is a Canadian company specialized importing goods from Brazil

✓ Local sale in Canada: We take care of all importation process! For our client, it's like a local buying

✓ UPC Code (GTIN12)



Industrial unit located in Pará, north region of Brazil



Industrial unit located in Pará, north region of Brazil

Imported by: Brazil-Canada Trading House Inc. 3700 Laframboise Blvd. Saint-Hyacinthe (Québec) J2R 1L1 Distributed by:



100%

Bois issu de sources responsables Wood from responsible sources

FSC® C183814

FSC

ADADAY FEC OTC



Legendary wood for external use



### **Eco-friendly products FSC (100% reforestation wood)**



Imported by:

Brazil-Canada Trading House Inc.

Saint-Hyacinthe (Québec) J2R 1L1

3700 Laframboise Blvd.

#### **Features**

4' 4' 4'

6' 6'

6'

- ✓ Teak products 100% made from reforestation areas (FSC Certified)
- ✓ Certification "Kiln Drying"
- ✓ Some available dimensions:

| " x 4" x 96"  | 2" x 4" x 96"  |
|---------------|----------------|
| " x