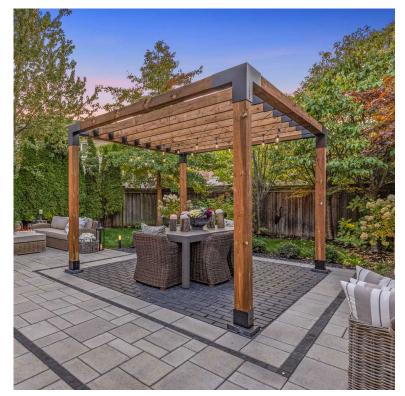

#### **Eco-friendly products FSC (100% reforestation wood)**

Toja Grid System – Image from The Wood Source website

Imported by: Brazil-Canada Trading House Inc. 3700 Laframboise Blvd. Saint-Hyacinthe (Québec) J2R 1L1