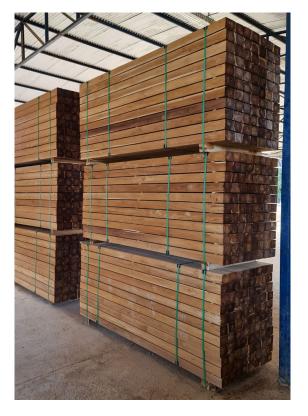

#### **Features**

4' 4' 4'

6' 6'

6'

- ✓ Teak products 100% made from reforestation areas (FSC Certified)
- ✓ Certification "Kiln Drying"
- ✓ Some available dimensions:

| " x 4" x 96"  | 2" x 4" x 96"  |
|---------------|----------------|
| " x 4" x 120" | 2" x 4" x 120" |
| " x 4" x 144" | 2" x 4" x 144" |
| " x 6" x 96"  | 2" x 6" x 96"  |
| " x 6" x 120" | 2" x 6" x 120" |
| " x 6" x 144" | 2" x 6" x 144" |