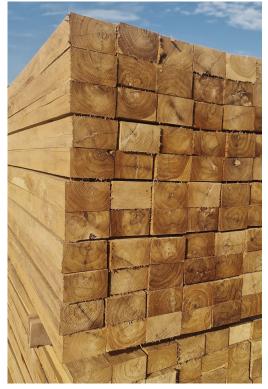

### **Eco-friendly products FSC (100% reforestation wood)**

Teak beams for pergolas and decks

Teak beams for pergolas and decks

Imported by: Brazil-Canada Trading House Inc. 3700 Laframboise Blvd. Saint-Hyacinthe (Québec) J2R 1L1