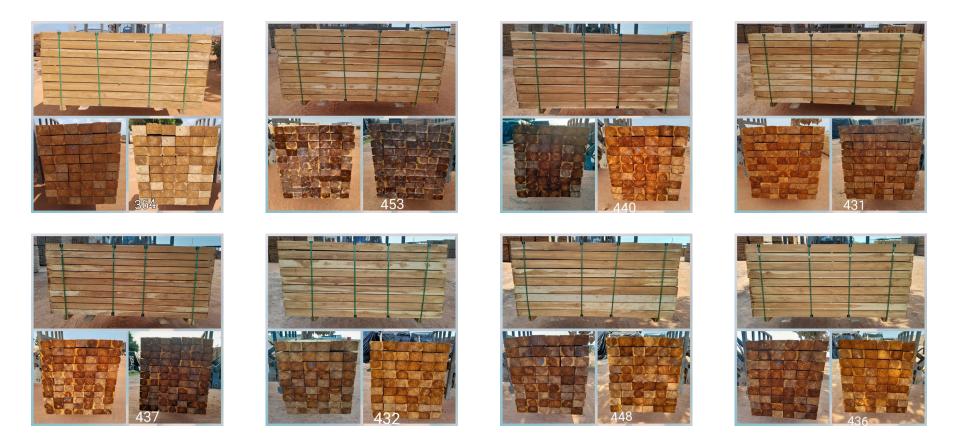

d from responsible sources

FSC® C183814

FSC

ADADAY FEC OTC



Legendary wood for external use



### **Eco-friendly products FSC (100% reforestation wood)**



Imported by:

Brazil-Canada Trading House Inc.

Saint-Hyacinthe (Québec) J2R 1L1

3700 Laframboise Blvd.

#### **Features**

4' 4' 4'

6' 6'

6'

- ✓ Teak products 100% made from reforestation areas (FSC Certified)
- ✓ Certification "Kiln Drying"
- ✓ Some available dimensions:

| " x 4" x 96"  | 2" x 4" x 96"  |
|---------------|----------------|
| " x 4" x 120" | 2" x 4" x 120" |
| " x 4" x 144" | 2" x 4" x 144" |
| " x 6" x 96"  | 2" x 6" x 96"  |
| " x 6" x 120" | 2" x 6" x 120" |
| " x 6" x 144" | 2" x 6" x 144" |

And more!!!



Legendary wood for external use



#### **Eco-friendly products FSC (100% reforestation wood)**



Imported by: Brazil-Canada Trading House Inc. 3700 Laframboise Blvd. Saint-Hyacinthe (Québec) J2R 1L1



Legendary wood for external use



### **Eco-friendly products FSC (100% reforestation wood)**



Pallet detail

#### **Packaging features**

- ✓ Minimal order by dimension: one pallet
- ✓ 100% bilingual labels (English/French)
- ✓ Highlighting the "strong" brand of the product
- ✓ Highlighting the eco-friendly aspect of the product
- Possibility of "white labeling" (minimal quantity required)

Imported by: Brazil-Canada Trading House Inc. 3700 Laframboise Blvd. Saint-Hyacinthe (Québec) J2R 1L1