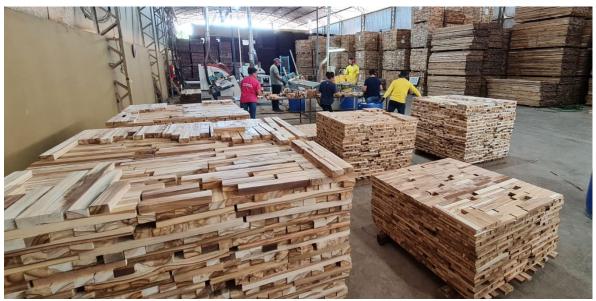

Company owned teak forest (Tectona grandis)

Industrial unit located in Pará, north region of Brazil

Imported by: Brazil-Canada Trading House Inc. 3700 Laframboise Blvd. Saint-Hyacinthe (Québec) J2R 1L1 Distributed by:

✓ Local sale in Canada: We take care of all importation process! For our client, it's like a local buying

✓ UPC Code (GTIN12)

Industrial unit located in Pará, north region of Brazil

Industrial unit located in Pará, north region of Brazil