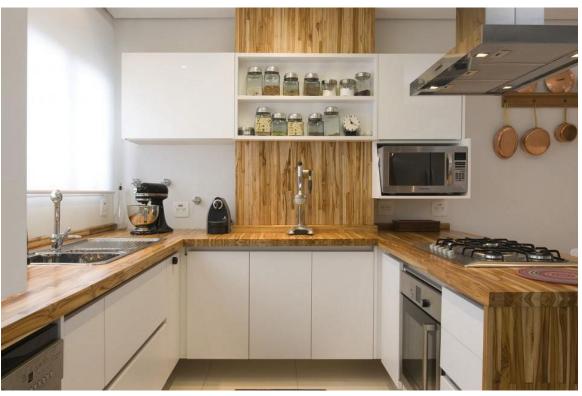

### **Eco-friendly products FSC (100% reforestation wood)**

Teak island top

Teak countertop and shelf

Imported by: Brazil-Canada Trading House Inc. 3700 Laframboise Blvd. Saint-Hyacinthe (Québec) J2R 1L1