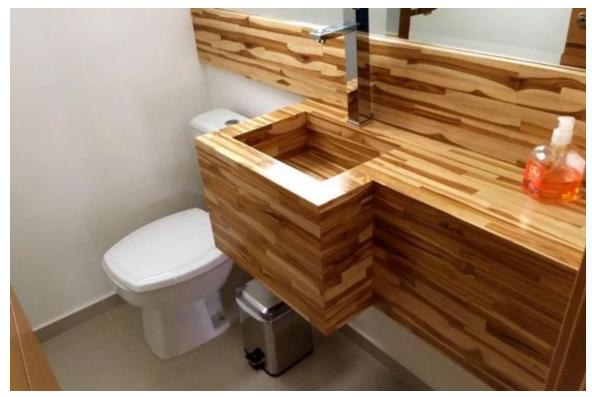

Countertops and island tops

### **Eco-friendly products FSC (100% reforestation wood)**

Teak island top

Teak décor

Imported by: Brazil-Canada Trading House Inc. 3700 Laframboise Blvd. Saint-Hyacinthe (Québec) J2R 1L1

Countertops and island tops