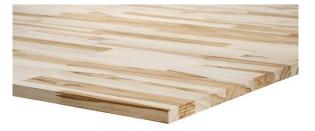

| 24" x 96"            |
|----------------------|
| 43" x 72"            |
| 48" x 72"            |
| 48" x 96" (and more) |
|                      |

✓ Also available in special dimensions

Teak countertop