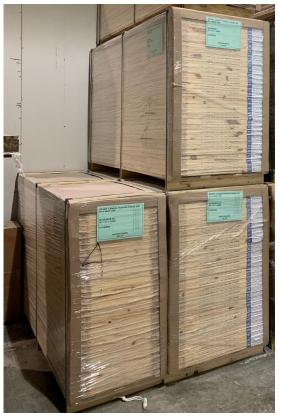

Pallets in our warehouse

Primed, clear and knotty pine wood doors

#### **Features**

- ✓ Individual packaging style "shrink wrap"
- ✓ 32 doors by pallet
- ✓ Minimal order by dimension and design: one pallet (32 doors)

Pallets in our warehouse

Pallets in our warehouse

Imported by: Brazil-Canada Trading House Inc. 3700 Laframboise Blvd. Saint-Hyacinthe (Québec) J2R 1L1