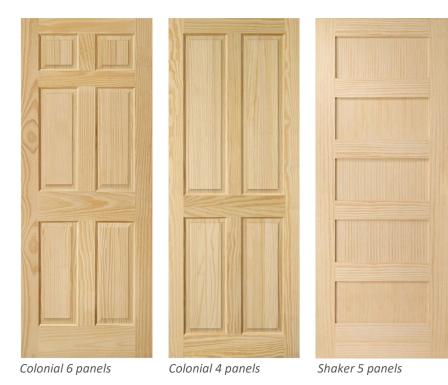

### A selection of our classic models

Primed, clear and knotty pine wood doors

**Eco-friendly products FSC (reforestation wood)** 

Strong construction: solid pine wood with MDF veneer

Imported by: Brazil-Canada Trading House Inc. 3700 Laframboise Blvd. Saint-Hyacinthe (Québec) J2R 1L1