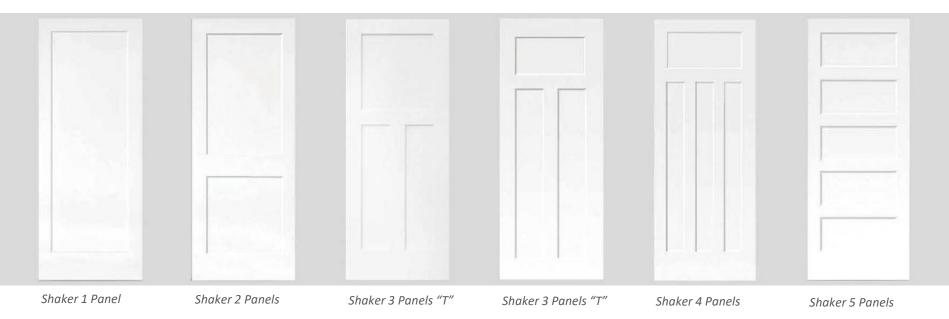

### A selection of our Shaker panel models

Primed, clear and knotty pine wood doors

**Eco-friendly products FSC (reforestation wood)** 