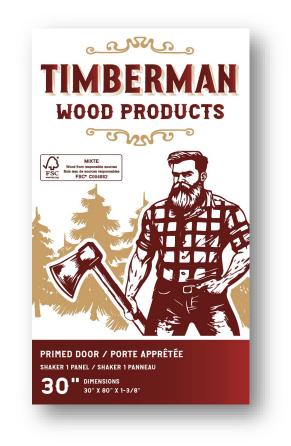

### Labeling

- ✓ Highlighting the "strong" brand of the product
- ✓ Highlighting the eco-friendly aspect of the product
- ✓ User's guide (door care advice) bilingual (English/French)
- ✓ 100% bilingual labels (English/French)
- ✓ UPC Code (GTIN12)
- ✓ Possibility of "white labeling" (minimal quantity required)

# **Pine wood interior doors**

Primed, clear and knotty pine wood doors

 ✓ All dimensions available: 18" x 80" x 1 3/8" 20" x 80" x 1 3/8" 22" x 80" x 1 3/8" 24" x 80" x 1 3/8" 26" x 80" x 1 3/8"

28" x 80" x 1 3/8" 30" x 80" x 1 3/8" 32" x 80" x 1 3/8" 34" x 80" x 1 3/8" 36" x 80" x 1 3/8" (and more...)