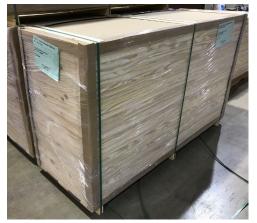

Pallets in our warehouse

Primed, clear and knotty pine wood doors

#### **Features**

- ✓ Individual packaging style "shrink wrap"
- ✓ 32 doors by pallet
- ✓ Minimal order by dimension and design: one pallet (32 doors)

Pallets in our warehouse

Pallets in our warehouse

Imported by: Brazil-Canada Trading House Inc. 3700 Laframboise Blvd. Saint-Hyacinthe (Québec) J2R 1L1