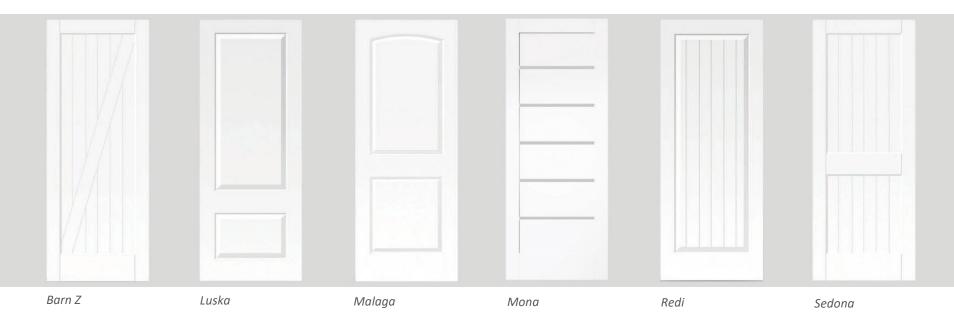

### A selection of our Shaker panel models

Primed, clear and knotty pine wood doors

**Eco-friendly products FSC (reforestation wood)** 