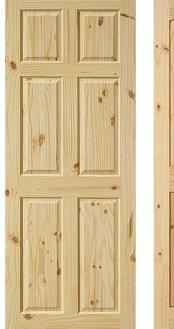

Primed, clear and knotty pine wood doors

**Eco-friendly products FSC (reforestation wood)** 

Also available in clear pine wood...

... and knotty pine wood

Colonial 6 panels Malaga 2 panels

French 15 lites

Imported by: Brazil-Canada Trading House Inc. 3700 Laframboise Blvd. Saint-Hyacinthe (Québec) J2R 1L1