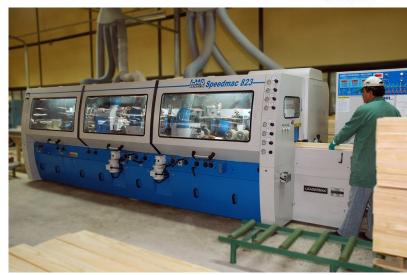

✓ UPC Code (GTIN12)

High performance machinery

Trained and qualified personnel

Imported by: Brazil-Canada Trading House Inc. 3700 Laframboise Blvd. Saint-Hyacinthe (Québec) J2R 1L1

Primed, clear and knotty pine wood doors