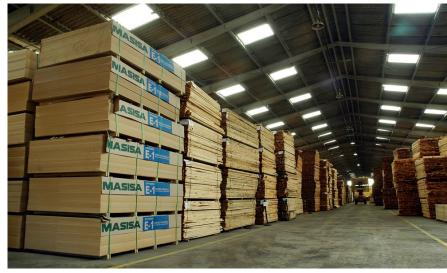

Pallets in our warehouse

Primed, clear and knotty pine wood doors

#### **Features**

- ✓ Individual packaging style "shrink wrap"
- ✓ 32 doors by pallet
- ✓ Minimal order by dimension and design: one pallet (32 doors)

Pallets in our warehouse

Pallets in our warehouse

Imported by: Brazil-Canada Trading House Inc. 3700 Laframboise Blvd. Saint-Hyacinthe (Québec) J2R 1L1