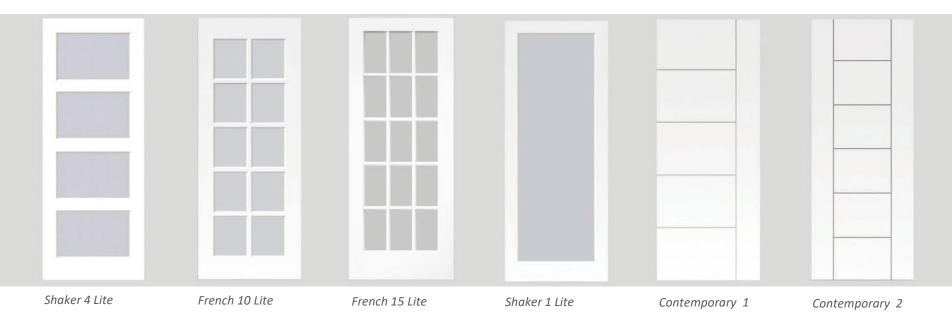

### A selection of our glassed and contemporary models

Primed, clear and knotty pine wood doors

**Eco-friendly products FSC (reforestation wood)** 